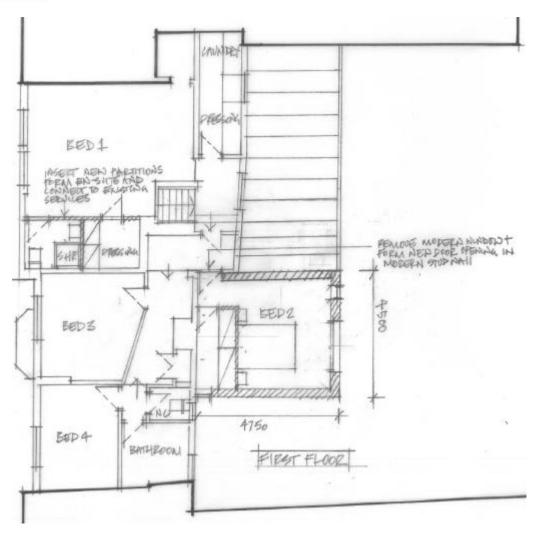

em Allwent

(Covernant) | Findinghous

Wyverstone

tistiwell Am Westhorpe

Earls @

STOWMARKET Figherenich A/C-

High Small

Battistord

Bott stord Tye Bingshall

Airfield Sings rail

Great

Four Apres

Long Thirdow

Wethanter

Wallista

the cighing

Simol So

Graff Sycenstone

Sheet Mortan

F Hospelt.

Drinkelone

Markett.

FREE ST Mary

Elmewell

Brosn right mil

Beerdingham

Thomban

Thomham i

Magna

Ranya

Wickhare

Thearite Drockford

Small

Degen

Niddle a on

Silvery Green

Gieen

Bisketh

Bicks 2

Asti







Aerial View Slide 4





# **Constraints Map**





**Debenham Neighbourhood Plan Proposals Map** 



**Site Location Plan** 





# **Site Layout - Proposed**







## **Ground Floor Plan - Proposed**





# First Floor Plan - Existing





### First Floor Plan - Proposed





# **Rear Elevation - Existing**







### **Rear Elevation - Proposed**





### **Side Elevation - Existing**





# **Side Elevation - Proposed**