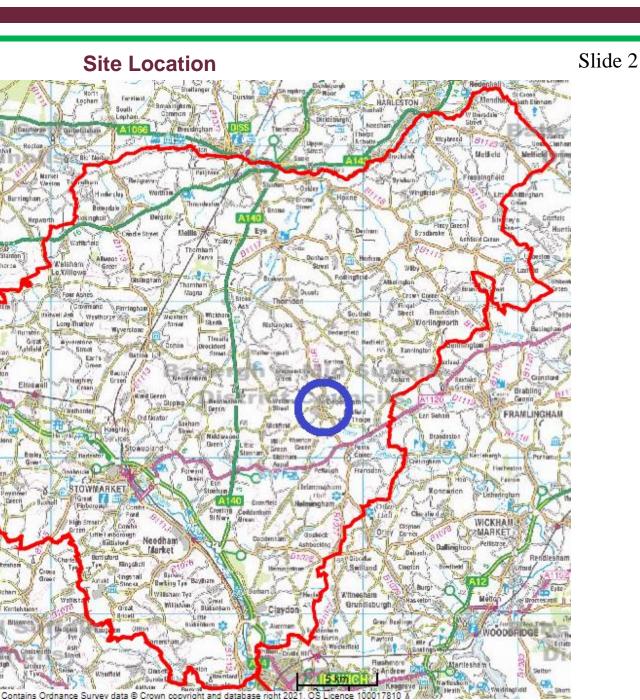

Application Nos: DC/20/05595/FUL & DC/20/005596/LBC

Address: The Angel Inn, 5 High Street, Debenham

**Site Location** 

Candle Street

Gislingtam

Ward Geren

Stowupland

Needham'