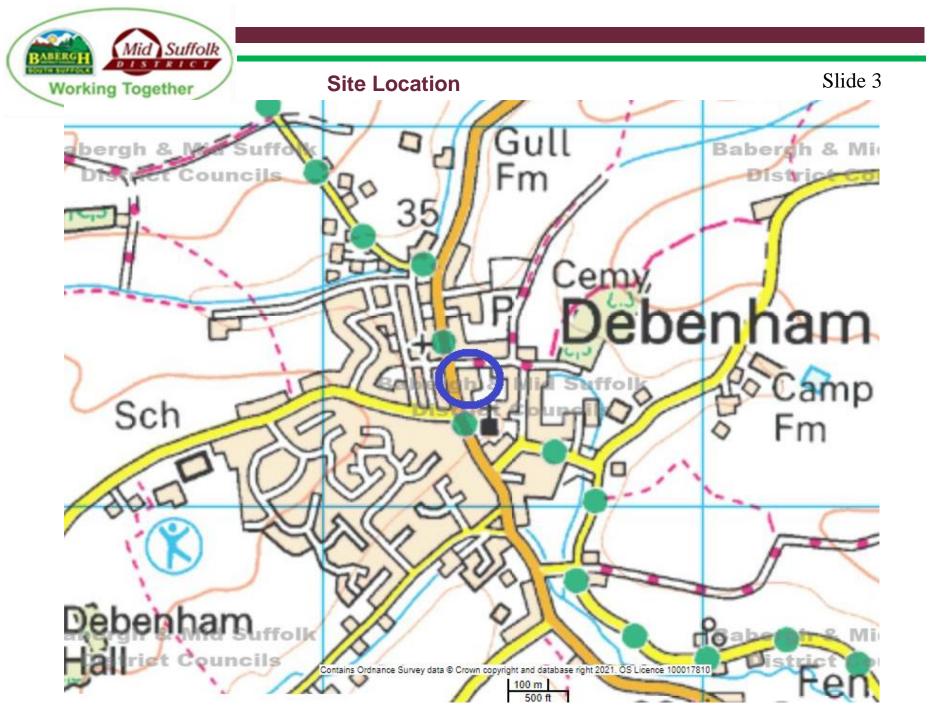

Application Nos: DC/20/05595/FUL & DC/20/005596/LBC

Address: The Angel Inn, 5 High Street, Debenham

**Site Location** 

Candle Street

Gislingtam

Ward Geren

Stowupland

Needham'