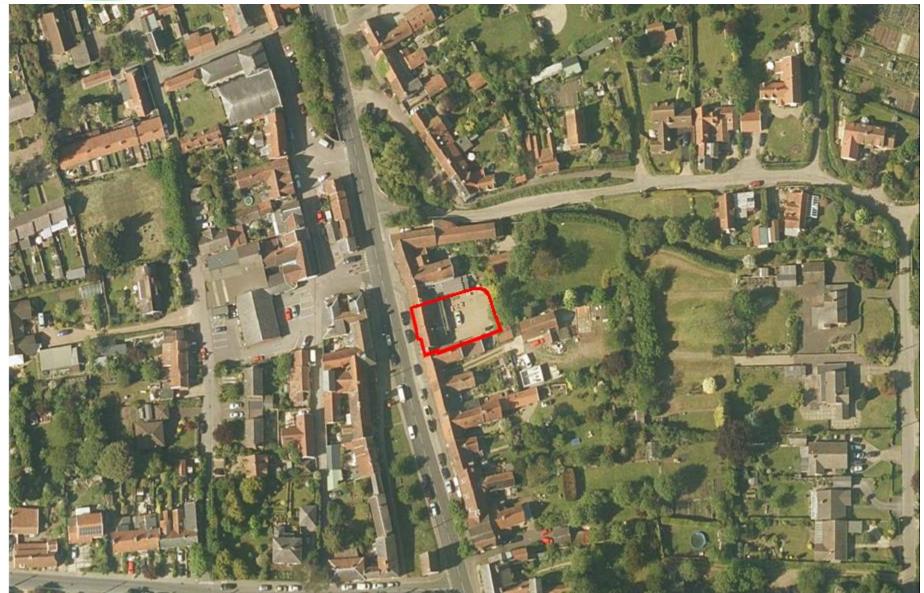

Application Nos: DC/20/05595/FUL & DC/20/005596/LBC

Address: The Angel Inn, 5 High Street, Debenham

**Site Location** 

Candle Street

Gislingtam

Ward Geren

Stowupland

Needham'

Degen

Niddle a on

Silvery Green

Gieen

Bisketh

Bicks 2

Asti

Aerial View Slide 4